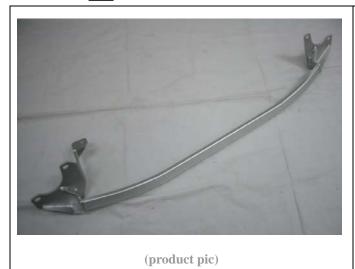

| Description: | Item Name:                       | Strut Bar                             |  |  |
|--------------|----------------------------------|---------------------------------------|--|--|
|              | Application:                     | Mitsubishi Colt Z27A                  |  |  |
|              | Spec:                            | Reduce strut tower and chassis flex   |  |  |
|              |                                  | Shares the load between both towers   |  |  |
|              |                                  | Include brake master cylinder stopper |  |  |
|              | <b>Description:</b>              | Light weight just 2 kg                |  |  |
|              |                                  | Full Aluminum Alloy                   |  |  |
| Included     | 1 x Sturt Bar                    |                                       |  |  |
| Weight (kg): | Product Weight = 2kg             |                                       |  |  |
|              | Volume Weight = 11kg             |                                       |  |  |
|              | (Recommend to s                  | send by RAM/EMS/UPS)                  |  |  |
| Dimension:   | Package Size:122cm x 26cm x 16cm |                                       |  |  |
|              | Product Size:119                 | cm x 19cm x 16cm                      |  |  |
| Photo Name:  |                                  |                                       |  |  |
| Category:    | Performance Part                 | t – Strut Bar                         |  |  |