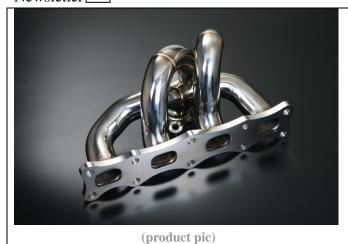

## **Product Code: CAMF037**

System IDProduct CodeNamePSM0036CAMF037Mitsubishi Lancer Evolution 10 Stainless Steel Manifold

| Description: | Item Name:          | Stainless Steel Manifold                   |
|--------------|---------------------|--------------------------------------------|
|              | Application:        | Mitsubishi Lancer Evolution 10             |
|              | Engine              | 4B11 Turbo                                 |
|              | Year                | 07~                                        |
|              | Spec:               | Fully Polished Stainless Steel             |
|              |                     | Polished Inner Wall                        |
|              |                     | OD:42mm                                    |
|              |                     | Wall Thick:1.5mm                           |
|              |                     | Made in Taiwan                             |
|              | <b>Description:</b> | Improve the Exhaust Response and Flow Rate |
|              |                     | Increase Horse Power of the Vehicles       |
|              |                     | Improve the Appearance and the durability  |
|              |                     | • 100%Brand New                            |
|              |                     | ● 改善排氣反應及流量                                |
|              |                     | ● 提升車輛馬力                                   |
|              |                     | ● 改善車輛外觀及耐用性                               |
|              |                     | ● 100%全新                                   |
| Included     | 1 x Stainless Steel | Manifold                                   |