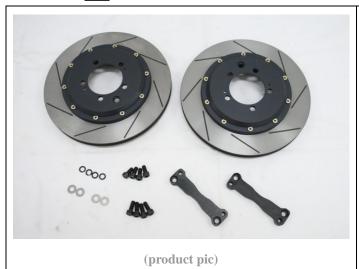

| Description: | Item Name:                          | Enlarge Rear Brake Disc and Caliper Adaptor    |  |  |
|--------------|-------------------------------------|------------------------------------------------|--|--|
|              | Application:                        | Mitsubishi Lancer Evolution 5-9                |  |  |
|              | Year                                | 98-07                                          |  |  |
|              | Spec:                               | Stock Rear Brembo Caliper                      |  |  |
|              | <b>Description:</b>                 | Use the Stock Rear Brembo Caliper with a 335mm |  |  |
|              |                                     | Disc                                           |  |  |
|              |                                     | • 20mm Disc Thickness                          |  |  |
|              |                                     | Better Brake Performance then Stock Condition  |  |  |
|              |                                     | Better Brake Balance                           |  |  |
|              |                                     | Floating and Grooved Disc                      |  |  |
|              |                                     | Light Weight Design                            |  |  |
|              |                                     | Compatible with Stock Hand Brake               |  |  |
|              |                                     | Bolt on design                                 |  |  |
| Included     | 2 x 335mm Floating and Grooved Disc |                                                |  |  |
|              | 2 x Adaptor                         |                                                |  |  |
|              | Fastener Set                        |                                                |  |  |

URL:www.autobahn88.com

Tel: (852) 2151-1351 Fax:3012-1938

E-mail:info@auto88-group.com

June 8, 2010

| Weight (kg):      | Total Weight: 17kg                                                                  |  |  |
|-------------------|-------------------------------------------------------------------------------------|--|--|
|                   | Disc Weight:7kg                                                                     |  |  |
|                   | (Recommend to send by UPS)                                                          |  |  |
| Dimension:        | Package Size:                                                                       |  |  |
|                   | Product Size:                                                                       |  |  |
| Photo Name:       | CAPP198-335mm Rear Disc and Caliper Adaptor Kit for Mitsubishi Lancer Evolution 5-9 |  |  |
| Category:         | Performance Part – Brake Kit                                                        |  |  |
| Bin No:           |                                                                                     |  |  |
| Usable with:      |                                                                                     |  |  |
| Remarks:          | Made in Taiwan                                                                      |  |  |
| Data Path:        |                                                                                     |  |  |
| File Create Date: | 04/06/2010                                                                          |  |  |