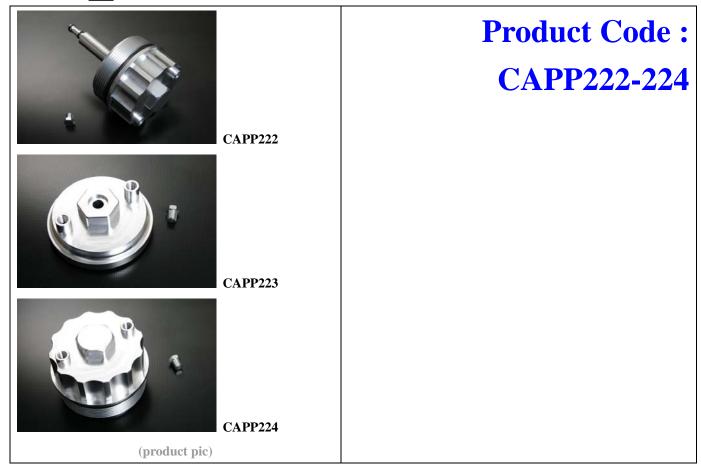

## **BMW Aluminum Oil Filter Sensor Adapter**

Newsletter

| System ID | Product Code | Name                                                           |
|-----------|--------------|----------------------------------------------------------------|
| PPP00184  | CAPP222      | Aluminum Oil Filter Sensor Adapter for BMW 6                   |
|           |              | Cylinders(E36/E46/E39)                                         |
| PPP00185  | CAPP223      | Aluminum Oil Filter Sensor Adapter for BMW 4 Cylinders(E36/E46 |
|           |              | /E39)                                                          |
| PPP00186  | CAPP224      | Aluminum Oil Filter Sensor Adapter for BMW 7 series            |

| Description: | Item Name:   | Aluminum Oil Filter Adapter            |
|--------------|--------------|----------------------------------------|
|              | Application: | CAPP222: BMW 6 Cylinders(E36/E46/E39)  |
|              |              | CAPP223: BMW 4 Cylinders(E36/ E46/E39) |
|              |              | CAPP224: BMW 7 series                  |
|              | Engine       |                                        |
|              | Year         |                                        |

|                   | Spec:                              | CNC Aluminum Adaptor                                                                                                                       |
|-------------------|------------------------------------|--------------------------------------------------------------------------------------------------------------------------------------------|
|                   | Description:                       | <ul> <li>Bolt On Design</li> <li>Provide Two 1/8NPT Hole for Oil Temperature<br/>Sensor and Pressure Sensor</li> <li>100% Brand</li> </ul> |
| Included          | 1 x Aluminum Oi<br>1 x 1/8NPT Plug | l Filter Adapter                                                                                                                           |
| Weight (kg):      |                                    | = 0.5kg/Product Weight = kg/Volume Weight = 0.5kg<br>end by RAM/EMS/UPS)                                                                   |
| Dimension:        | Package Size:<br>Product Size:     |                                                                                                                                            |
| Photo Name:       |                                    |                                                                                                                                            |
| Category:         | Performace Parts                   | – Other parts                                                                                                                              |
| Bin No:           |                                    |                                                                                                                                            |
| Usable with:      |                                    |                                                                                                                                            |
| Remarks:          | Made in Taiwan                     |                                                                                                                                            |
| Data Path:        |                                    |                                                                                                                                            |
| File Create Date: | 20/10/2010                         |                                                                                                                                            |