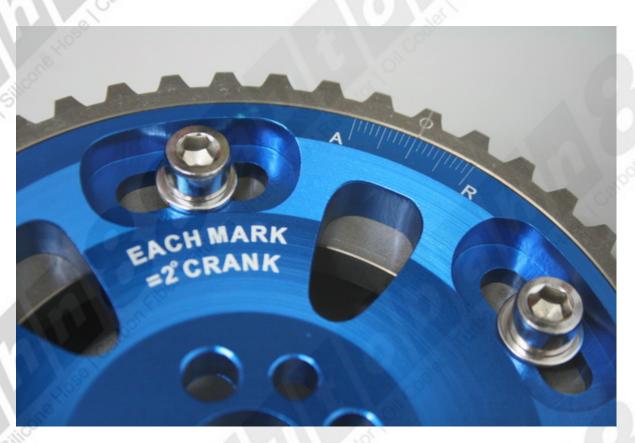

## Product Code: CAPP218

System IDProduct CodeNamePPP00180CAPP218Cam pulley for Nissan Skyline R32-34 RB26 RB25 RB20 (Not GT-T)

| Description: | Item Name:                     | Cam pulley                                 |  |
|--------------|--------------------------------|--------------------------------------------|--|
|              | Application:                   | Nissan Skyline GT-R R32 R33 R34 (RB26DETT) |  |
|              |                                | Nissan Skyline GTs-t R32 (RB20DET)         |  |
|              |                                | Nissan Skyline GTS-T R33 (RB25DET)         |  |
| 0.           | Year                           | 89-02                                      |  |
|              | Spec:                          | High Quality 6061 Aluminum Alloy           |  |
| Carbon Fit   | 5                              | Anodize Finished                           |  |
|              |                                | CNC Machined and Balanced                  |  |
|              | <b>Description:</b>            | Light Weight Design                        |  |
|              |                                | Professional Installers Only               |  |
| 1050         |                                | Able to Quick, Accurate Adjustments        |  |
| CONT.        |                                | Direct Bolt-On or Replacement              |  |
| "iCOLL       |                                | True Laser-Etched Markings On The Leading  |  |
|              |                                | Edge Of the Gear                           |  |
| Included     | 2 x Cam Pulley                 |                                            |  |
| Weight (kg): | Package Weight =               | kg/Product Weight = kg/Volume Weight = kg  |  |
|              | (Recommend to send by EMS/UPS) |                                            |  |
| Dimension:   | Package Size:                  |                                            |  |