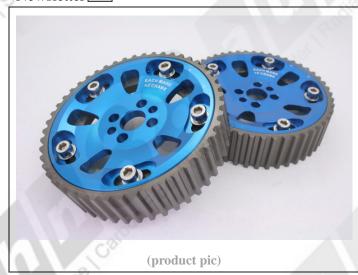

## Product Code: CAPP218

System IDProduct CodeNamePPP00180CAPP218Cam pulley for Nissan Skyline R32-34 RB26 RB25 RB20 (Not GT-T)

| Description: | Item Name:                     | Cam pulley                                 |  |
|--------------|--------------------------------|--------------------------------------------|--|
|              | Application:                   | Nissan Skyline GT-R R32 R33 R34 (RB26DETT) |  |
|              |                                | Nissan Skyline GTs-t R32 (RB20DET)         |  |
|              |                                | Nissan Skyline GTS-T R33 (RB25DET)         |  |
| 0.           | Year                           | 89-02                                      |  |
|              | Spec:                          | High Quality 6061 Aluminum Alloy           |  |
| Carbon Fit   | 5                              | Anodize Finished                           |  |
|              |                                | CNC Machined and Balanced                  |  |
|              | <b>Description:</b>            | Light Weight Design                        |  |
|              |                                | Professional Installers Only               |  |
| 1050         |                                | Able to Quick, Accurate Adjustments        |  |
| CONT.        |                                | Direct Bolt-On or Replacement              |  |
| "iCOLL       |                                | True Laser-Etched Markings On The Leading  |  |
|              |                                | Edge Of the Gear                           |  |
| Included     | 2 x Cam Pulley                 |                                            |  |
| Weight (kg): | Package Weight =               | kg/Product Weight = kg/Volume Weight = kg  |  |
|              | (Recommend to send by EMS/UPS) |                                            |  |
| Dimension:   | Package Size:                  |                                            |  |