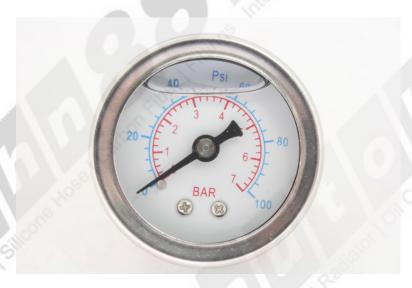

| Description:             | Item Name:                                                   | Mechanical Fuel Pressure Gauge                   |  |  |  |
|--------------------------|--------------------------------------------------------------|--------------------------------------------------|--|--|--|
|                          | Application:                                                 | Universal                                        |  |  |  |
|                          | Spec:                                                        | Use on 1/8NPT Female Port                        |  |  |  |
|                          | 1105                                                         | Bezel Color: Chrome                              |  |  |  |
|                          | Filler                                                       | Diameter :1.5inch                                |  |  |  |
|                          | <b>Description:</b>                                          | Oil Filled to provide more Stable indicator View |  |  |  |
| 1 ALS                    | S)                                                           | Two Gauge Range:                                 |  |  |  |
| 1,001.                   |                                                              | 0-100 PSI                                        |  |  |  |
| <b>4</b> (Co)            |                                                              | 0-7 Bar                                          |  |  |  |
| Included                 | 1 x Mechanical Fuel Pressure Gauge                           |                                                  |  |  |  |
| Weight (kg):             | Package Weight = kg/Product Weight = 500g/Volume Weight = kg |                                                  |  |  |  |
| line.                    | (Recommend to s                                              | to send by RAM)                                  |  |  |  |
| Dimension: Package Size: |                                                              | 700                                              |  |  |  |
| 92                       |                                                              |                                                  |  |  |  |
| Photo Name:              | CAPP219- Mechanical Fuel Pressure Gauge                      |                                                  |  |  |  |
| Category:                | Performance Part                                             | ormance Part - other                             |  |  |  |