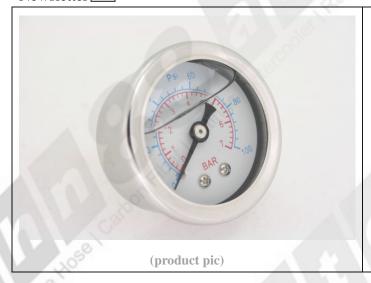

| Description:             | Item Name:                                                   | Mechanical Fuel Pressure Gauge                   |  |  |  |
|--------------------------|--------------------------------------------------------------|--------------------------------------------------|--|--|--|
|                          | Application:                                                 | Universal                                        |  |  |  |
|                          | Spec:                                                        | Use on 1/8NPT Female Port                        |  |  |  |
|                          | 1105                                                         | Bezel Color: Chrome                              |  |  |  |
|                          | Filler                                                       | Diameter :1.5inch                                |  |  |  |
|                          | <b>Description:</b>                                          | Oil Filled to provide more Stable indicator View |  |  |  |
| 1 ALS                    | S)                                                           | Two Gauge Range:                                 |  |  |  |
| 1,001.                   |                                                              | 0-100 PSI                                        |  |  |  |
| <b>4</b> (Co)            |                                                              | 0-7 Bar                                          |  |  |  |
| Included                 | 1 x Mechanical Fuel Pressure Gauge                           |                                                  |  |  |  |
| Weight (kg):             | Package Weight = kg/Product Weight = 500g/Volume Weight = kg |                                                  |  |  |  |
| line.                    | (Recommend to s                                              | to send by RAM)                                  |  |  |  |
| Dimension: Package Size: |                                                              | 700                                              |  |  |  |
| 92                       |                                                              |                                                  |  |  |  |
| Photo Name:              | CAPP219- Mechanical Fuel Pressure Gauge                      |                                                  |  |  |  |
| Category:                | Performance Part                                             | ormance Part - other                             |  |  |  |