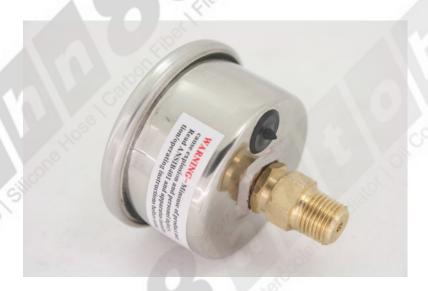

| Description:             | Item Name:                                                   | Mechanical Fuel Pressure Gauge                   |  |  |  |
|--------------------------|--------------------------------------------------------------|--------------------------------------------------|--|--|--|
|                          | Application:                                                 | Universal                                        |  |  |  |
|                          | Spec:                                                        | Use on 1/8NPT Female Port                        |  |  |  |
|                          | 1105                                                         | Bezel Color: Chrome                              |  |  |  |
|                          | Filler                                                       | Diameter :1.5inch                                |  |  |  |
|                          | <b>Description:</b>                                          | Oil Filled to provide more Stable indicator View |  |  |  |
| 1 ALS                    | S)                                                           | Two Gauge Range:                                 |  |  |  |
| 1,001.                   |                                                              | 0-100 PSI                                        |  |  |  |
| <b>4</b> (Co)            |                                                              | 0-7 Bar                                          |  |  |  |
| Included                 | 1 x Mechanical Fuel Pressure Gauge                           |                                                  |  |  |  |
| Weight (kg):             | Package Weight = kg/Product Weight = 500g/Volume Weight = kg |                                                  |  |  |  |
| line.                    | (Recommend to s                                              | to send by RAM)                                  |  |  |  |
| Dimension: Package Size: |                                                              | 700                                              |  |  |  |
| 92                       |                                                              |                                                  |  |  |  |
| Photo Name:              | CAPP219- Mechanical Fuel Pressure Gauge                      |                                                  |  |  |  |
| Category:                | Performance Part                                             | ormance Part - other                             |  |  |  |