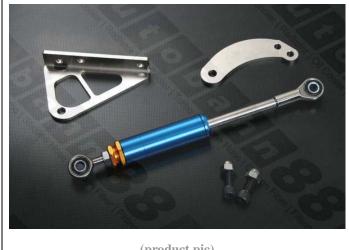

## Engine Damper for Mazda RX7 FD3S 13B-REW

Newsletter

(product pic)

| System ID | Product Code | Name                                     |
|-----------|--------------|------------------------------------------|
| PPP00182  | CAPP220      | Engine Damper for Mazda RX7 FD3S 13B-REW |

| Description: | Item Name:                 | Engine Damper                                                                                                                                                                                                                                                                                                                                        |
|--------------|----------------------------|------------------------------------------------------------------------------------------------------------------------------------------------------------------------------------------------------------------------------------------------------------------------------------------------------------------------------------------------------|
|              | Application:               | Mazda RX-7 FD3S                                                                                                                                                                                                                                                                                                                                      |
|              | Engine                     | 13B-REW                                                                                                                                                                                                                                                                                                                                              |
|              | Year                       | 1991-2002                                                                                                                                                                                                                                                                                                                                            |
|              | Spec:                      | Weight : 1kg                                                                                                                                                                                                                                                                                                                                         |
|              | <b>Description:</b>        | <ul> <li>Reduce the Energy Loss, Noise and the Wastage come from the engine vibration</li> <li>Gives a Smoother, More Linear Power Delivery through the Transmission</li> <li>Easy to Install by Common Hand Tools</li> <li>100%Brand New</li> <li>能減低引擎震動所帶來的能量流失、噪音及損耗</li> <li>提供一個更暢順及線性的能量傳送</li> <li>只需普通的工具就能容易地安裝</li> <li>100%全新</li> </ul> |
| Included     | 1 x Damper<br>2 x mounting |                                                                                                                                                                                                                                                                                                                                                      |
|              | Fastener set               |                                                                                                                                                                                                                                                                                                                                                      |